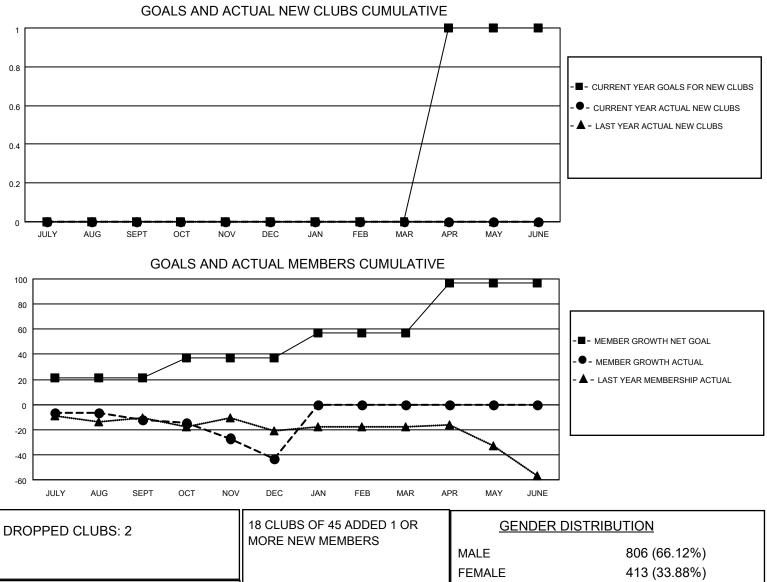

## LOCATION NEW ZEALAND

District 202 F

Results as of: 12/31/2021

| Clubs                 |               |           |               | Members               |                        |                         |                                                    |
|-----------------------|---------------|-----------|---------------|-----------------------|------------------------|-------------------------|----------------------------------------------------|
| RESULTS FOR 2021-2022 |               |           |               | RESULTS FOR 2021-2022 |                        |                         |                                                    |
| QUARTER               | NEW CLUB GOAL | NEW CLUBS | DROPPED CLUBS | QUARTER MEMI          | BER GROWTH NET<br>GOAL | MEMBER GROWTH<br>ACTUAL | DROPPED<br>MEMBERS ACTUAL<br>(including transfers) |
| JULY/AUG/SEPT         | 0             | 0         | 1             | JULY/AUG/SEPT         | 21                     | 21                      | 28                                                 |
| OCT/NOV/DEC           | 0             | 0         | 1             | OCT/NOV/DEC           | 16                     | 17                      | 44                                                 |
| JAN/FEB/MAR           | 0             | 0         | 0             | JAN/FEB/MAR           | 20                     | 0                       | 0                                                  |
| APR/MAY/JUNE          | 1             | 0         | 0             | APR/MAY/JUNE          | 40                     | 0                       | 0                                                  |

|                 |    |                           |                                              | 806 (66.12%)                           |
|-----------------|----|---------------------------|----------------------------------------------|----------------------------------------|
| DROPPED MEMBERS |    |                           | FEMALE<br>NON BINARY<br>PREFER NOT TO ANSWER | 413 (33.88%)<br>0 (0.00%)<br>0 (0.00%) |
| DECEASED        | 7  |                           |                                              | 0 (0.00 /0)                            |
| CLUB CANCELLED  | 0  | CLICK HERE FOR CUMULATIVE | TOTAL FAMILY UNIT MEMBERS                    | 89                                     |
| OTHER           | 65 | MEMBERSHIP DATA           |                                              |                                        |
| TOTAL           | 72 |                           | FAMILY MEMBERS PAYING HALF DUES 45           |                                        |
|                 |    |                           |                                              |                                        |